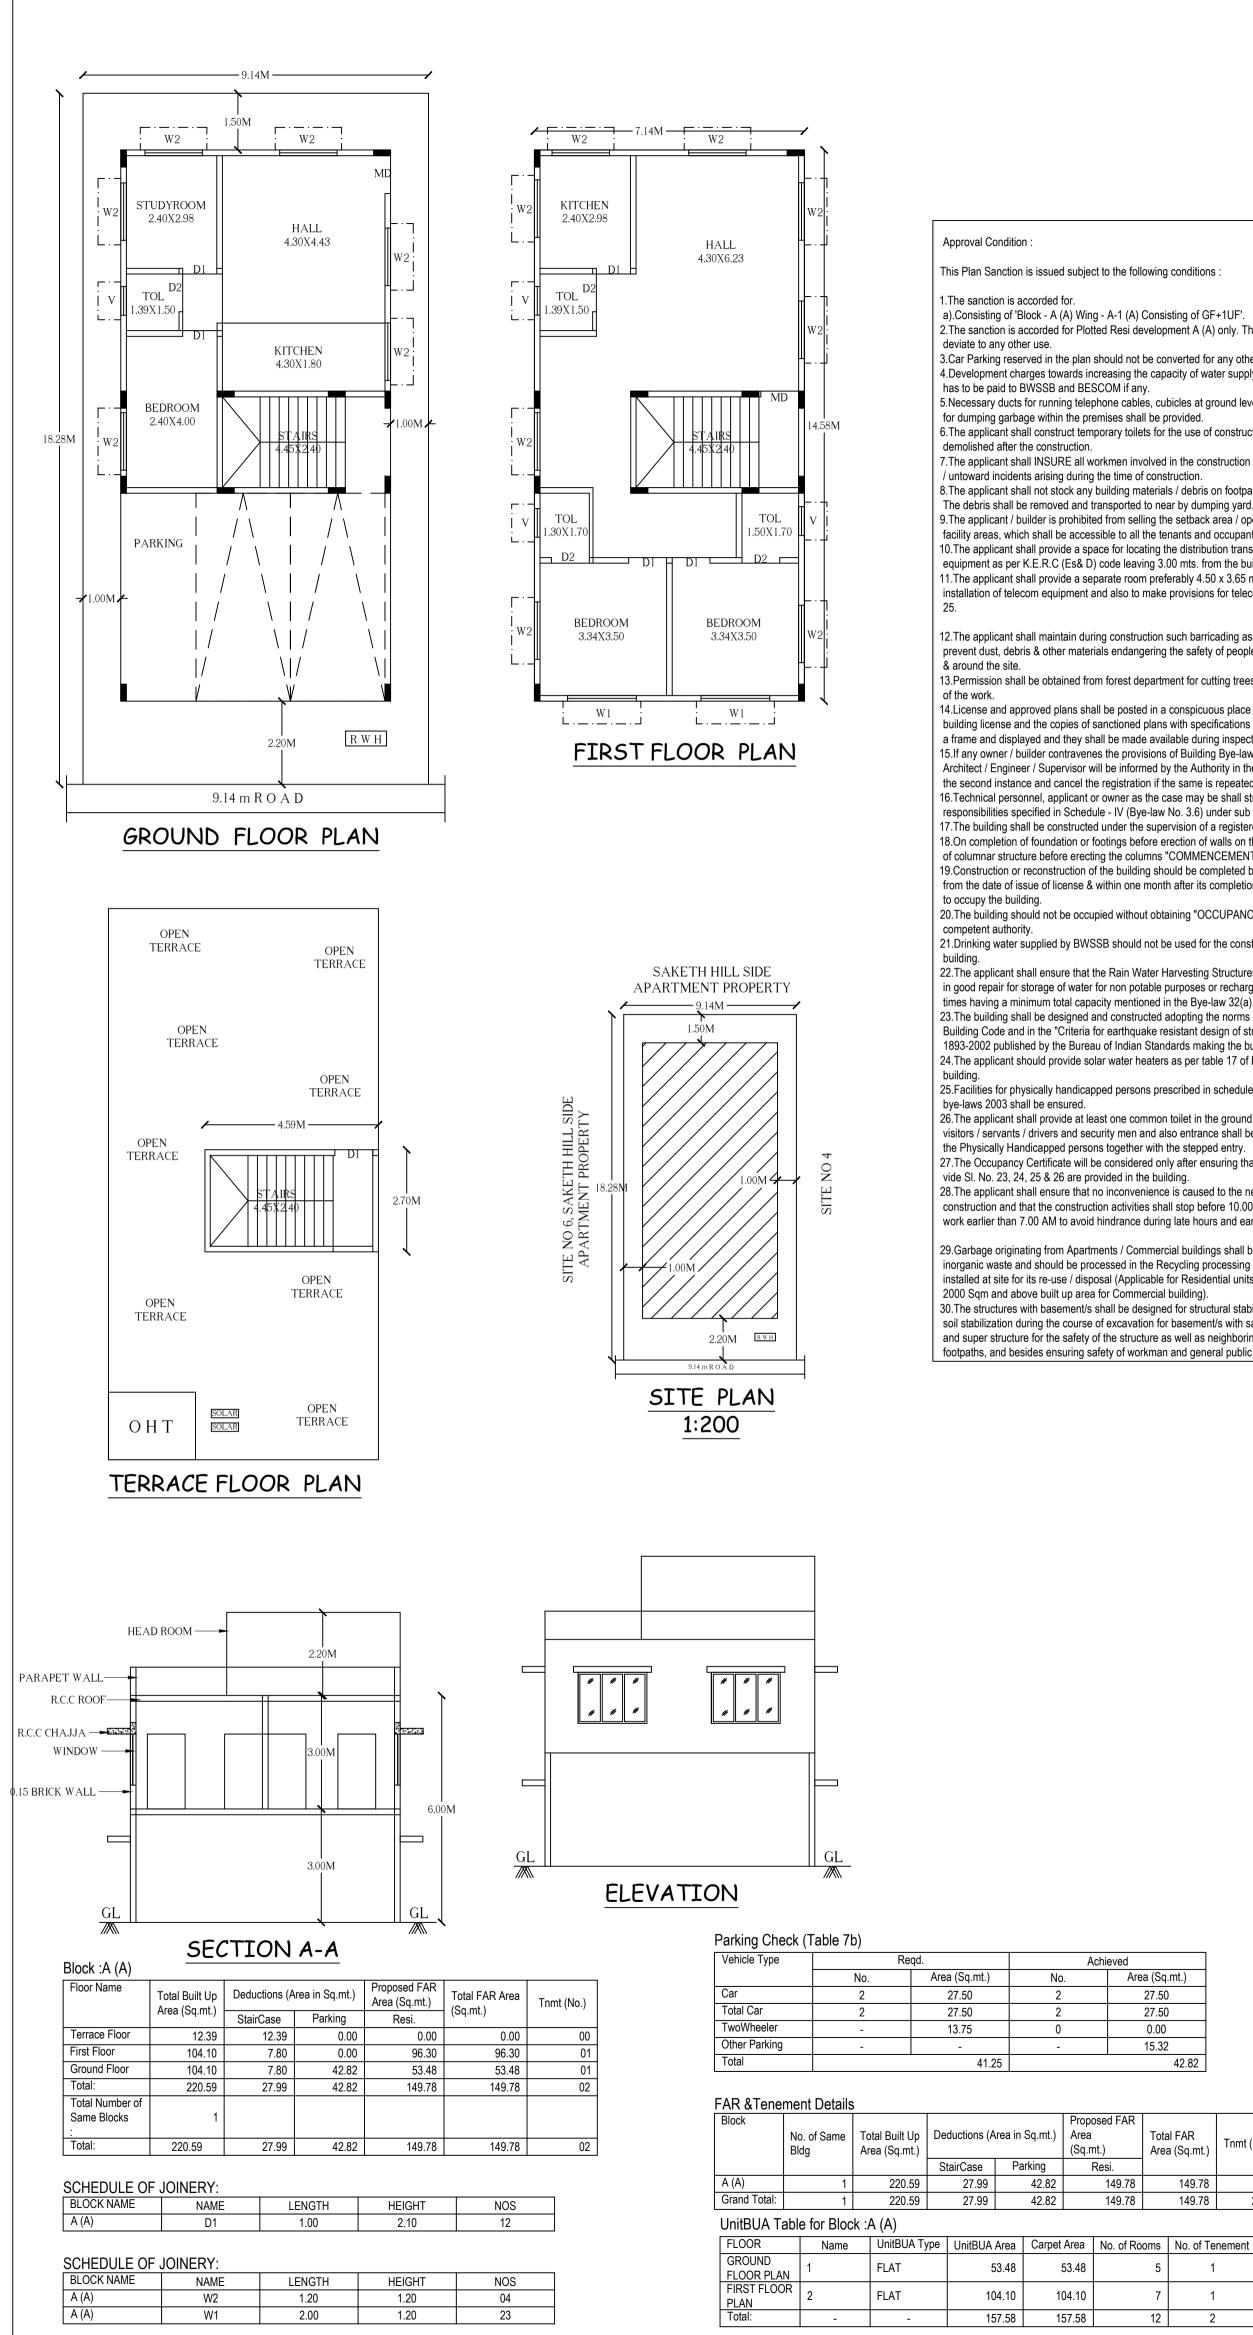

UserDefinedMetric (3000.00 x 2000.00MM)

53.48 53.48 104.10 104.10 157.58 157.58

27.99

27.99

## Achieved Area (Sq.mt.) Area (Sq.mt.) No. 27.50 27.50 27.50 27.50 13.75 0.00 15.32

41.25

installed at site for its re-use / disposal (Applicable for Residential units of 20 and above and 2000 Sqm and above built up area for Commercial building). 30. The structures with basement/s shall be designed for structural stability and safety to ensure for soil stabilization during the course of excavation for basement/s with safe design for retaining walls and super structure for the safety of the structure as well as neighboring property, public roads and footpaths, and besides ensuring safety of workman and general public by erecting safe barricades.